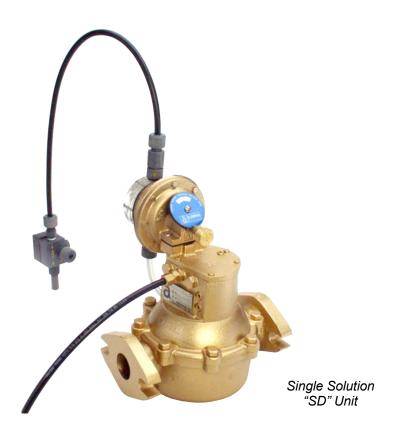

## S Series Ratio:Feeder® The Original

Water Powered, Positive Displacement, Proportional, Chemical Metering Pump

The S Series injector is the most reliable water powered proportional injector available. With over 50 years of proven service, no other product on the market comes close to matching the S Series' record of accuracy, dependability and value. Works with flows from 4 to 50 gallons per minute and ratios up to 1:160. Stronger and/or multiple solutions are available by adding an external manifold and pumpers.

Featuring:

Minimal Pressure Loss

Completely Water Operated

**Accurate Over Time** 

No Electricity Required

Positive Displacement Diaphragm Pumps

Volume Proportioning

Multiple Pumpers Available

Pressure Range: 30 to 125 psi (15 to 75 psi w/ low pressure option)

Flow Range: 4 to 50 GPM

www.heanderson.com Phone 1-800-331-9620