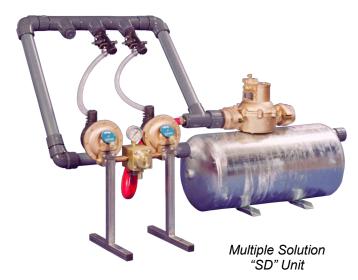

## S Series Ratio:Feeder® The Original

Water Powered, Positive Displacement, Proportional, Chemical Metering Pump

The S Series injector is the most reliable water powered proportional injector available. With over 50 years of proven service, no other product on the market comes close to matching the S Series' record of accuracy, dependability and value. Works with flows from 4 to 50 gallons per minute and ratios up to 1:160. Stronger and/or multiple solutions are available by adding an external manifold and pumpers.

Featuring:

Minimal Pressure Loss

Completely Water Operated

**Accurate Over Time** 

No Electricity Required

Positive Displacement Diaphragm Pumps

Volume Proportioning

Multiple Pumpers Available