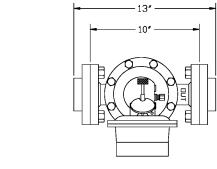

## S Series Ratio:Feeder® The Original

Water Powered, Positive Displacement, Proportional, Chemical Metering Pump

The S Series injector is the most reliable water powered proportional injector available. With over 50 years of proven service, no other product on the market comes close to matching the S Series' record of accuracy, dependability and value. Works with flows from 4 to 50 gallons per minute and ratios up to 1:160. Stronger and/or multiple solutions are available by adding an external manifold and pumpers.