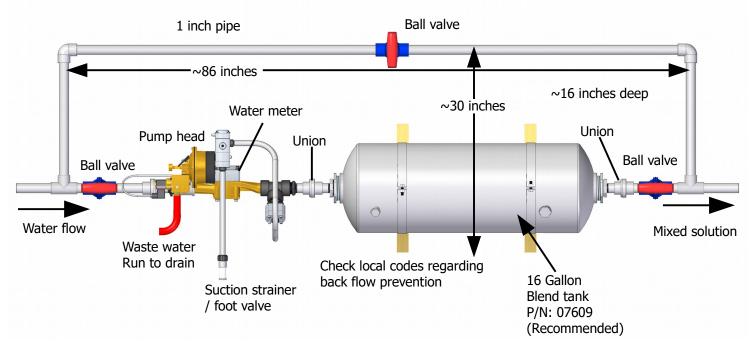

# **DD Series**

Ratio Feeder Injection Systems



The DD Series offers an inexpensive way inject almost any liquid into a water line at an adjustable ratio. These pumps will inject one chemical up to a 1:100 ratio and 50 GPM. These models feature an adjustable feed ratio which makes fine tuning the injection ratio as easy as twisting a knob. Injectors can be turned down to 1/10th of their maximum feed ratio.

### Please call or email with any questions.

Gary Fay – Eastern Sales Manager gary@heanderson.com

Peter Driver – Atlantic Field Sales peter@heanderson.com

Randy Nester – HEA Sales randy@heanderson.com

Bruce Walters – HEA Sales bruce@heanderson.com





Phone 1-800-331-9620

# Typical Installation



#### **Features**

- Easy installation and operation
- Extremely accurate injection helps save money on chemicals
- Legendary dependability helps saves time on maintenance
- No sliding seals, accuracy does not degrade over time
- Positive displacement and volume proportioning
- Adjustable feed rate without recalibration
- Filter not required
- Low power consumption, can be powered with a battery or solar power
- 15 month warranty

| Specifications                                 |                   |         |         |
|------------------------------------------------|-------------------|---------|---------|
| Model                                          | DD100             | DD1000  | DD1200  |
| Injection Rate                                 | 1:100             | 1:1000  | 1:1200  |