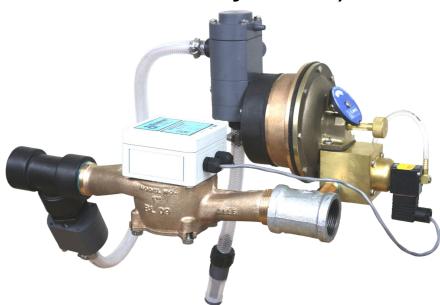

# **DD Series**

Ratio Feeder Injection Systems

The DD Series offers an inexpensive way inject almost any liquid into a water line at an adjustable ratio. These pumps will inject one chemical up to a 1:100 ratio and 50 GPM. These models feature an adjustable feed ratio which makes fine tuning the injection ratio as easy as twisting a knob. Injectors can be turned down to 1/10th of their maximum feed ratio.

#### **Features**

- Easy installation and operation
- Extremely accurate injection helps save money on chemicals
- Legendary dependability helps saves time on maintenance
- No sliding seals, accuracy does not degrade over time
- Positive displacement and volume proportioning
- Adjustable feed rate without recalibration
- Filter not required
- Low power consumption, can be powered with a battery or solar power
- 15 month warranty