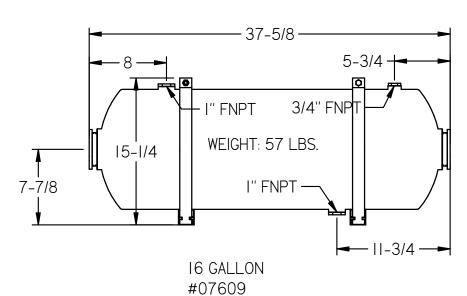

80 Gallon Specifications

- 4" Inlet and Outlet
- 125 PSI pressure rating
- 400 GPM Maximum Flow
- Weight 150 lbs.

16 Gallon Specifications:

- 2" Inlet and Outlet
- 100 PSI Pressure Rating
- 160 GPM Maximum Flow
- Weight 57 lbs.

NAME: BLEND TANK DIMENSIONS

**DATE**: 2-22-2013

Proprietary Rights Apply To The Subject Shown And Are Property Of H.E. Anderson Co., Inc.