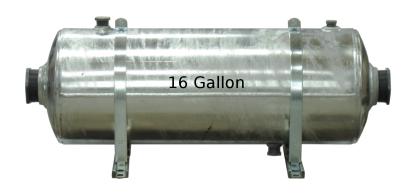

80 Gallon Specifications

- 4" Inlet and Outlet
- 125 PSI pressure rating
- 400 GPM Maximum Flow
- Weight 150 lbs.

16 Gallon Specifications:

- 2" Inlet and Outlet
- 100 PSI Pressure Rating
- 160 GPM Maximum Flow
- Weight 57 lbs.