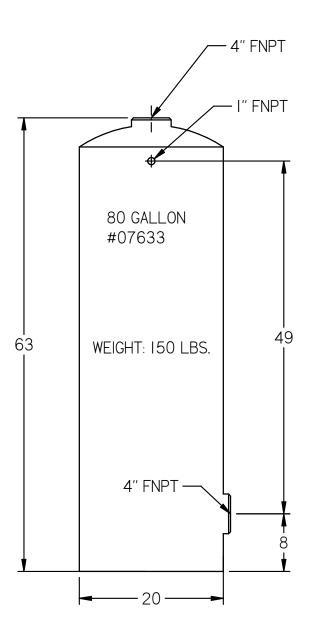

80 Gallon Specifications

- 4" Inlet and Outlet
- 125 PSI pressure rating
- 400 GPM Maximum Flow
- Weight 150 lbs.

16 Gallon Specifications:

- 2" Inlet and Outlet
- 100 PSI Pressure Rating
- 160 GPM Maximum Flow
- Weight 57 lbs.

NAME: BLEND TANK DIMENSIONS

**DATE**: 2-22-2013

Proprietary Rights Apply To The Subject Shown And Are Property Of H.E. Anderson Co., Inc.