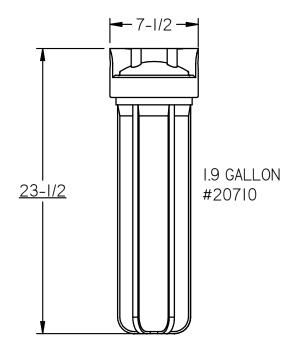

NAME: BLEND TANK DIMENSIONS

**DATE**: 2-22-2013

Proprietary Rights Apply To The Subject Shown And Are Property Of H.E. Anderson Co., Inc.