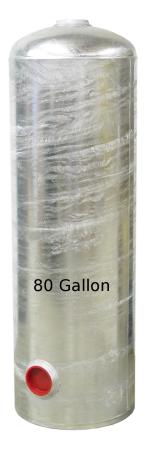

80 Gallon Specifications

- 4" Inlet and Outlet
- 125 PSI pressure rating
- 400 GPM Maximum Flow
- Weight 150 lbs.

16 Gallon Specifications:

- 2" Inlet and Outlet
- 100 PSI Pressure Rating
- 160 GPM Maximum Flow
- Weight 57 lbs.